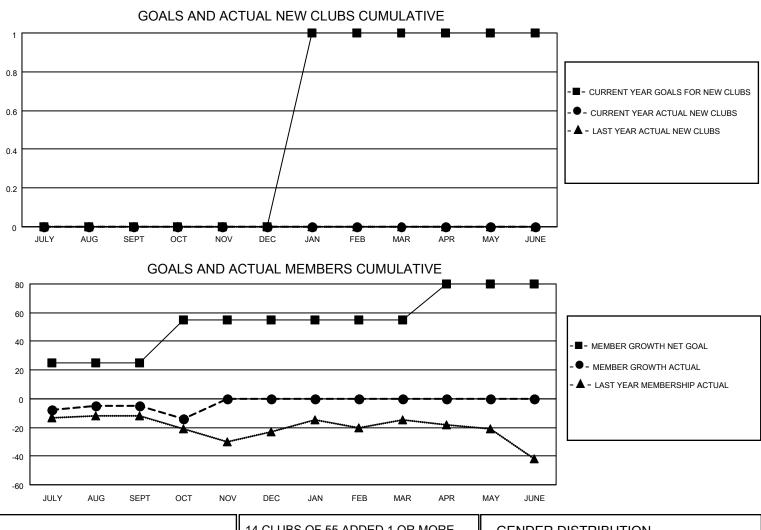

## LOCATION OHIO

District 13 OH3

Results as of: 10/31/2020

| Clubs                 |               |           |               | Members               |                          |                         |                                                    |  |  |
|-----------------------|---------------|-----------|---------------|-----------------------|--------------------------|-------------------------|----------------------------------------------------|--|--|
| RESULTS FOR 2020-2021 |               |           |               | RESULTS FOR 2020-2021 |                          |                         |                                                    |  |  |
| QUARTER               | NEW CLUB GOAL | NEW CLUBS | DROPPED CLUBS | QUARTER MEI           | EMBER GROWTH NET<br>GOAL | MEMBER GROWTH<br>ACTUAL | DROPPED<br>MEMBERS ACTUAL<br>(including transfers) |  |  |
| JULY/AUG/SEPT         | 0             | 0         | 1             | JULY/AUG/SEPT         | 25                       | 26                      | 30                                                 |  |  |
| OCT/NOV/DEC           | 0             | 0         | 0             | OCT/NOV/DEC           | 30                       | 8                       | 16                                                 |  |  |
| JAN/FEB/MAR           | 1             | 0         | 0             | JAN/FEB/MAR           | 0                        | 0                       | 0                                                  |  |  |
| APR/MAY/JUNE          | 0             | 0         | 0             | APR/MAY/JUNE          | 25                       | 0                       | 0                                                  |  |  |

| DROPPED CLUBS: 1 |    | 14 CLUBS OF 55 ADDED 1 OR MORE | GENDER DISTRIBUTION |              |     |
|------------------|----|--------------------------------|---------------------|--------------|-----|
|                  |    | NEW MEMBERS                    | MALE                | 997 (69.87%) |     |
|                  |    | 1                              | FEMALE              | 430 (30.13%) |     |
| DROPPED MEMBERS  |    |                                |                     |              |     |
| DECEASED         | 6  | CLICK HERE FOR CUMULATIVE      |                     |              | 267 |
| CLUB CANCELLED   | 0  | MEMBERSHIP DATA                |                     |              | 100 |
| OTHER            | 40 |                                |                     |              | 138 |
| TOTAL            | 46 |                                | DOLO                |              |     |
|                  |    |                                |                     |              |     |